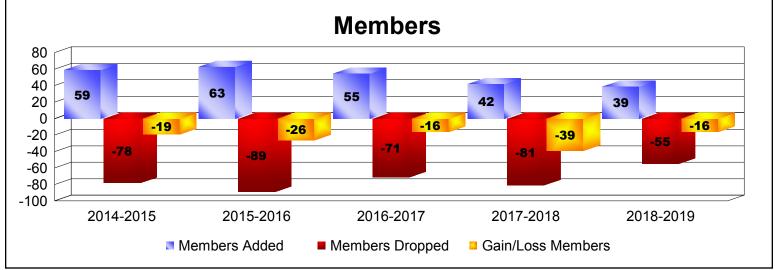

District 14 W

As of June 2019 Cumulative

| Year      | New<br>Clubs | Dropped<br>Clubs | Gain/<br>Loss<br>Clubs | New<br>Members | Charter<br>Members | Reinstate<br>Members | Transfer<br>Members | Total<br>Member<br>Added | Total<br>Members<br>Dropped | Gain/<br>Loss<br>Members |
|-----------|--------------|------------------|------------------------|----------------|--------------------|----------------------|---------------------|--------------------------|-----------------------------|--------------------------|
| 2014-2015 | 0            | -2               | -2                     | 56             | 0                  | 1                    | 2                   | 59                       | -78                         | -19                      |
| 2015-2016 | 0            | 0                | 0                      | 59             | 0                  | 4                    | 0                   | 63                       | -89                         | -26                      |
| 2016-2017 | 0            | -1               | -1                     | 53             | 0                  | 2                    | 0                   | 55                       | -71                         | -16                      |
| 2017-2018 | 0            | -2               | -2                     | 38             | 0                  | 2                    | 2                   | 42                       | -81                         | -39                      |
| 2018-2019 | 0            | 0                | 0                      | 35             | 0                  | 4                    | 0                   | 39                       | -55                         | -16                      |
| Average   | 0            | -1               | -1                     | 48             | 0                  | 3                    | 1                   | 52                       | -75                         | -23                      |