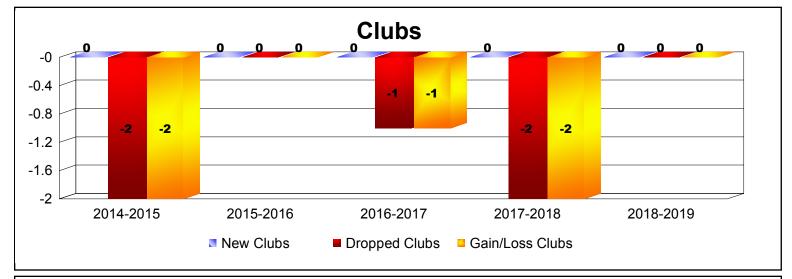

District 14 W

As of June 2019 Cumulative

| Year      | New<br>Clubs | Dropped<br>Clubs | Gain/<br>Loss<br>Clubs | New<br>Members | Charter<br>Members | Reinstate<br>Members | Transfer<br>Members | Total<br>Member<br>Added | Total<br>Members<br>Dropped | Gain/<br>Loss<br>Members |
|-----------|--------------|------------------|------------------------|----------------|--------------------|----------------------|---------------------|--------------------------|-----------------------------|--------------------------|
| 2014-2015 | 0            | -2               | -2                     | 56             | 0                  | 1                    | 2                   | 59                       | -78                         | -19                      |
| 2015-2016 | 0            | 0                | 0                      | 59             | 0                  | 4                    | 0                   | 63                       | -89                         | -26                      |
| 2016-2017 | 0            | -1               | -1                     | 53             | 0                  | 2                    | 0                   | 55                       | -71                         | -16                      |
| 2017-2018 | 0            | -2               | -2                     | 38             | 0                  | 2                    | 2                   | 42                       | -81                         | -39                      |
| 2018-2019 | 0            | 0                | 0                      | 35             | 0                  | 4                    | 0                   | 39                       | -55                         | -16                      |
| Average   | 0            | -1               | -1                     | 48             | 0                  | 3                    | 1                   | 52                       | -75                         | -23                      |